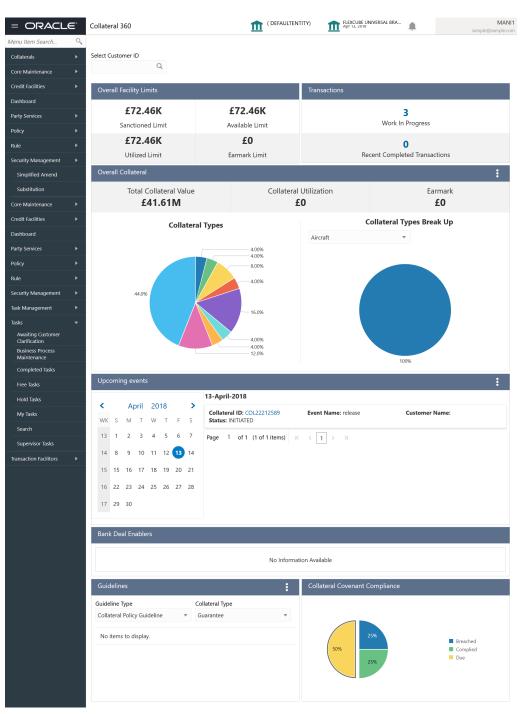

- Overall Facility Limit
- Upcoming Events
- Bank Deal Enablers
- Guidelines

Upon clicking **RM View** in the **Collateral 360** screen, the 360 degree interface is displayed as shown below.

#### Figure 3-1 Collateral 360 - RM View

### **Overall Facility Limits**

Information on the Overall Facility Limits widget in Collateral 360 - RM View screen.

Figure 3-2 Overall Facility Limits

| Overall Facility Limits |                 |  |  |  |  |  |  |
|-------------------------|-----------------|--|--|--|--|--|--|
| £72.46K                 | £72.46K         |  |  |  |  |  |  |
| Sanctioned Limit        | Available Limit |  |  |  |  |  |  |
| £72.46K                 | £0              |  |  |  |  |  |  |
| Utilized Limit          | Earmark Limit   |  |  |  |  |  |  |

This widget displays the following limit details of facility linked to the customer collaterals in collateral currency.

- Sanctioned Limit
- Available Limit
- Utilized Limit
- Earmark Limit

### **Upcoming Events**

Information on the Upcoming Events widget in Collateral 360 - RM View screen.

Figure 3-5 Upcoming Events

|    |    |    |      |    |     |    |    | 13-Ap  | ril-2 | 2018 |         |        |   |          |             |   |   |            |       |  |
|----|----|----|------|----|-----|----|----|--------|-------|------|---------|--------|---|----------|-------------|---|---|------------|-------|--|
| <  |    | A  | pril | 20 | )18 |    | >  | Collar | toral |      | OL2221  | 2500   |   | Event N  | ame: releas |   | 0 | istomer Na |       |  |
| ٧K | S  | М  | Т    | W  | Т   | F  | S  | Statu  |       |      |         | 2005   |   | LVCIILIN | ine. releas | c |   | istomer na | inte. |  |
| 3  | 1  | 2  | 3    | 4  | 5   | 6  | 7  | Page   | 1     | of 1 | (1 of 1 | items) | к | < 1      | k <         |   |   |            |       |  |
| 4  | 8  | 9  | 10   | 11 | 12  | 13 | 14 |        |       |      |         |        |   |          |             |   |   |            |       |  |
| 5  | 15 | 16 | 17   | 18 | 19  | 20 | 21 |        |       |      |         |        |   |          |             |   |   |            |       |  |
| 6  | 22 | 23 | 24   | 25 | 26  | 27 | 28 |        |       |      |         |        |   |          |             |   |   |            |       |  |
| 7  | 29 | 30 |      |    |     |    |    |        |       |      |         |        |   |          |             |   |   |            |       |  |

This widget displays the upcoming collateral events such as Review and Release based on the event date specified during the collateral processes.

1. Click on the **Collateral ID** to view the **Collateral Summary**.

### **Bank Deal Enablers**

Information on the Bank Deal Enablers widget in Collateral 360 - RM View screen.

Figure 3-7 Bank Deal Enablers

| No Information Available |                          |
|--------------------------|--------------------------|
|                          | No Information Available |

This widget displays the list of external agencies which valuated the customer collaterals during different processes in Collateral Life-Cycle Management.

### Guidelines

Information on the Guidelines widget in Collateral 360 - RM View screen.

| Guidelines                  |   |                 | : |
|-----------------------------|---|-----------------|---|
| Guideline Type              |   | Collateral Type |   |
| Collateral Policy Guideline | • | Guarantee       | • |
| No items to display.        |   |                 |   |
|                             |   |                 |   |
|                             |   |                 |   |
|                             |   |                 |   |

This widget allows you to view the following guidelines for all the supported collateral types. You can select the Guideline Type and Collateral Type to check policy adherence.

- Collateral Policy Guideline
- Product Policy Guideline
- Covenant Policy Guideline
- Terms and Conditions
- Secured Lending
- Unsecured Lending